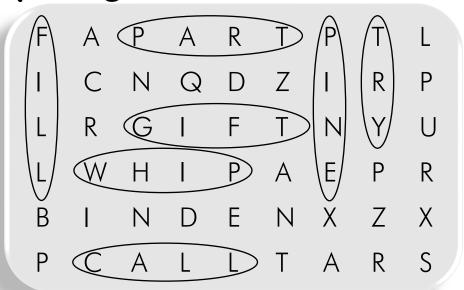

| F | Α | Р | Α | R | Τ | Р | Τ | L |
|---|---|---|---|---|---|---|---|---|
| I | С | Ν | Q | D | Z | I | R | Р |
| L | R | G | I | F | Т | Ν | Υ | U |
| L | W | Н | I | Р | Α | Е | Р | R |
| В | 1 | Ν | D | Е | Ν | Χ | Z | Χ |
| Р | С | Α | L | L | Τ | Α | R | S |

fill gift whip pine try call trap